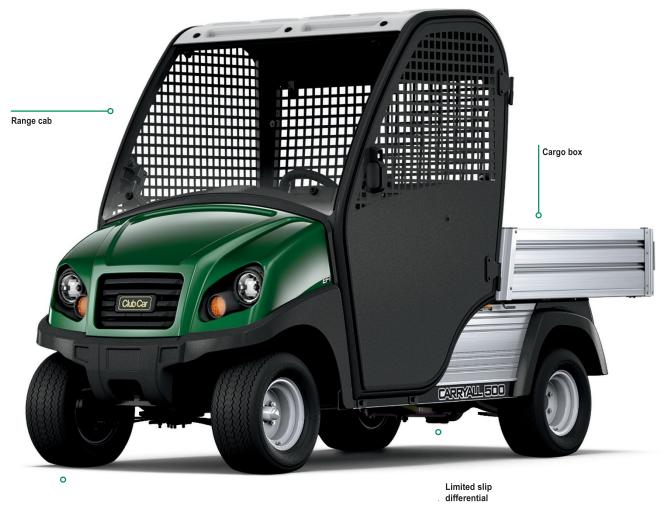

## The Car You Need, Right Now

The days of piecing together the right range picker for your course are over. When you add the convenient Club Car Range Picker Package to the Carryall 300 or Carryall 500, you get exactly what you need, in one car, to get the job done. Now, you can spend more time caring for your course and less time trying to "build" a machine to do it.