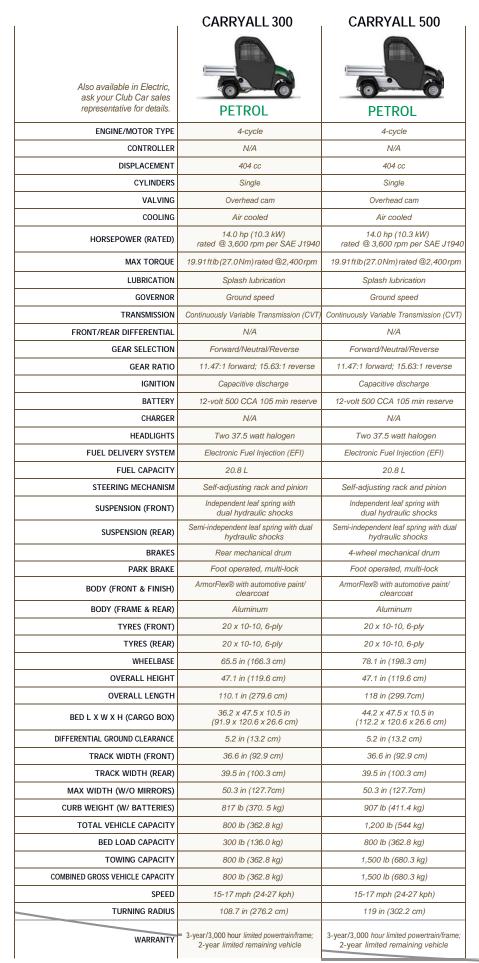

## EFI OVERHEAD CAM ENGINE

At the heart of Carryall hums our new power plant, sporting a 14 horsepower rated engine. The overhead camengine with electronic fuel injection (EFI) delivers a 30% power boost and still reduces fuel consumption by up to 50%.

## SAVE ON MORE THAN JUST FUEL COSTS.

- Build quality, including case-hardened steel timing chain, lowers maintenance costs
- · Runs cooler, quieter, with lower emissions
- Weathers all conditions; starts fast even on the coldest mornings
- Automatically adjusts for higher altitudes
- No carburetor or choke to master or maintain
- No oil filter to change; splash lubrication reduces maintenance
- Backed by the industry's best warranty