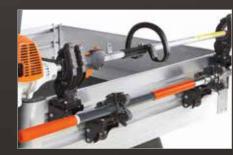

# Haul more gear, more securely, using VersAttach.

VersAttach, the all-new bed box rail system exclusively from Club Car®, expands your payload while securing whatever's on board. Sturdy channels engineered into the walls of the cargo box accept a variety of attachments–cleats, hooks and clamps–for storing, tying down and protecting tools and gear in transit.

Bed dividers help segregate and secure any size load.

Add/remove/relocate clamps and tie downs to fit your cargo.

Reinforced aluminum channels can handle almost any load.

A variety of equipment– cleats, hooks, clamps–are available to fit the tool and cargo.