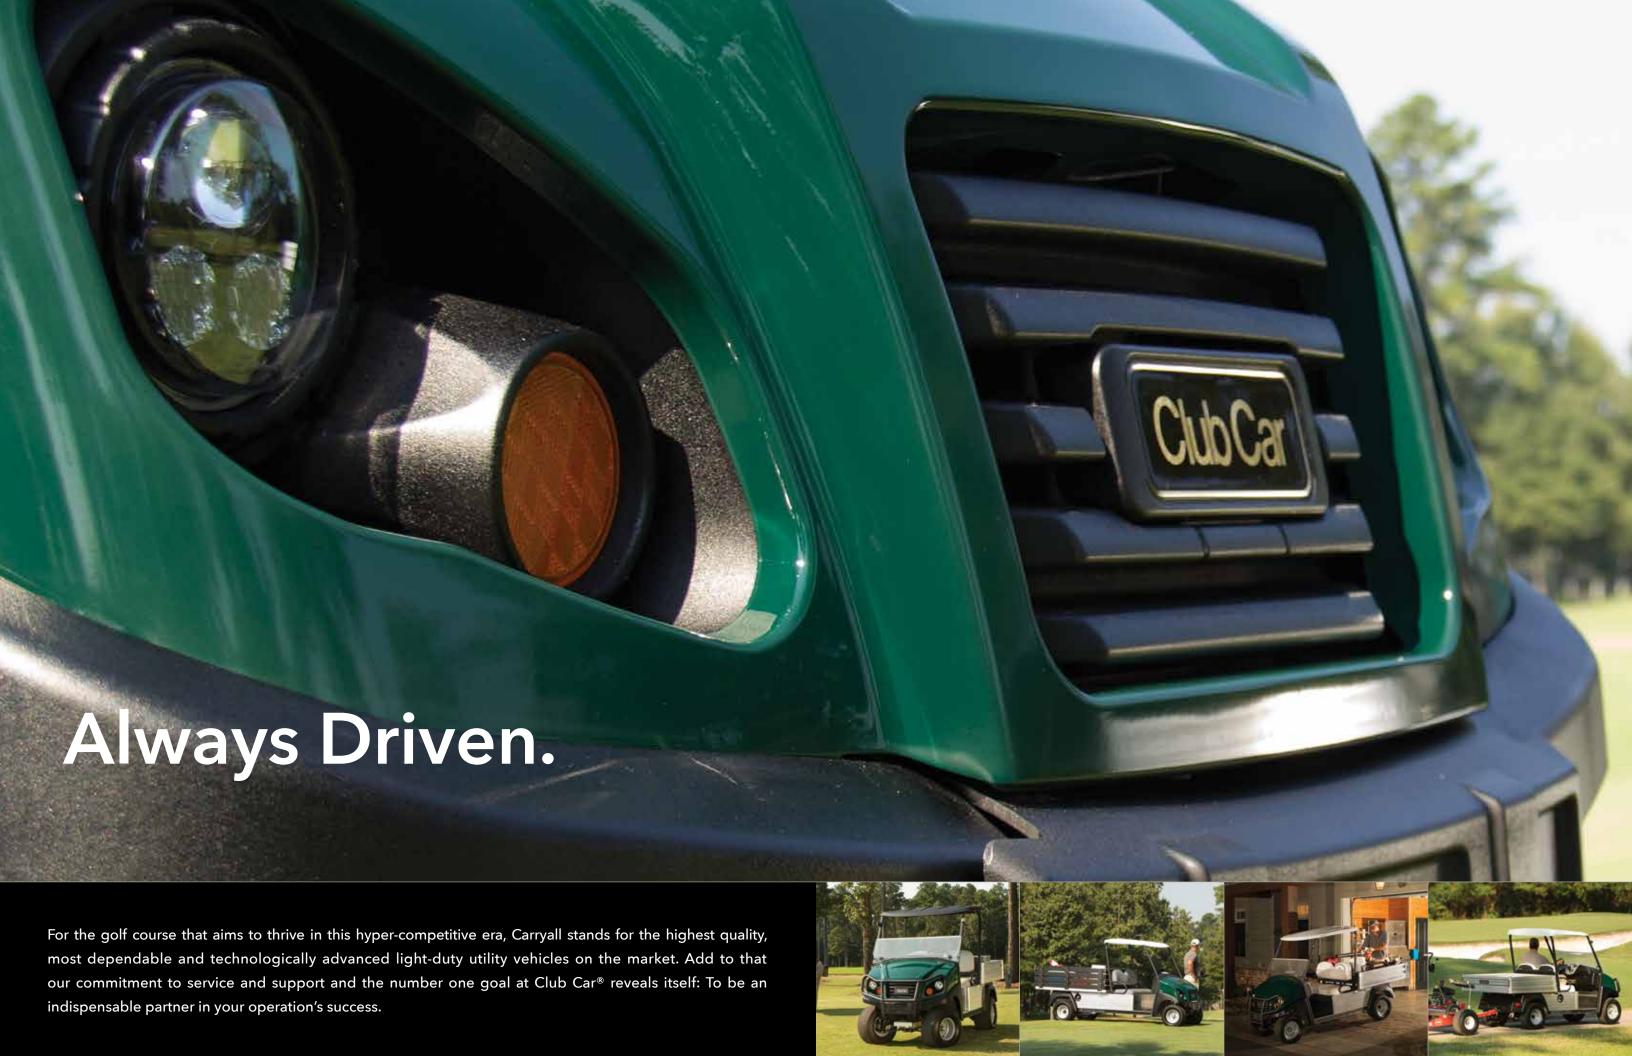

# The Legend. Reborn.

Electronic Fuel Injection: A muscular, 14 horsepower rated engine that also reduces fuel consumption by up to 50%.

Rugged Bed Box: VersAttach<sup>™</sup> rail system organizes and secures cargo.

Auto Styling and Ergonomics: Inspired by the pickup you drive to work.

At the heart of the redesigned Carryall hums our new power plant, developed by Subaru and sporting a 14 horsepower rated engine. The overhead cam engine with electronic fuel injection (EFI) delivers a 30% power boost and still reduces fuel consumption by up to 50%.