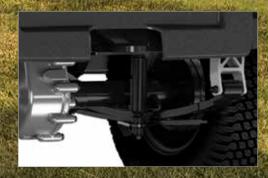

**Differential Guard:** Protects the differential from damage in rugged terrain.

**Turf-Friendly Tires:** Bigger for more ground clearance, gentler on the turf.

**Heavy-Duty Trailer Hitch:** Built to handle heavy loads.