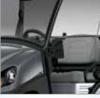

# Haul more gear, more securely, using VersAttach.

VersAttach, the all-new bed box rail system exclusively from Club Car®, expands your payload while securing whatever's on board. Sturdy channels engineered into the walls of the cargo box accept a variety of attachments–cleats, hooks and clamps–for storing, tying down and protecting tools and gear in transit.

Bed dividers help segregate and secure any size load.

Add/remove/relocate clamps and tie downs to fit your cargo.

Reinforced aluminum channels can handle almost any load.

A variety of equipment– cleats, hooks, clamps–are available to fit the tool and cargo.

Secure expensive power tools, protecting them from transit damage.

Attachment clamps are injection molded for solid fit and dependable performance.