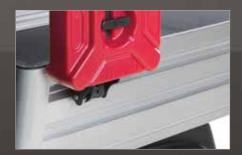

# Haul more gear, more securely, using VersAttach.

VersAttach, the all-new bed box rail system exclusively from Club Car®, expands your payload while securing whatever's on board. Sturdy channels engineered into the walls of the cargo box accept a variety of attachments–cleats, hooks and clamps–for storing, tying down and protecting tools and gear in transit.

Bed dividers help segregate and secure any size load.

Add/remove/relocate clamps and tie downs to fit your cargo.

Reinforced aluminum channels can handle almost any load.

A variety of equipment– cleats, hooks, clamps–are available to fit the tool and cargo.

Secure expensive power tools, protecting them from transit damage.

Attachment clamps are injection molded for solid fit and dependable performance.