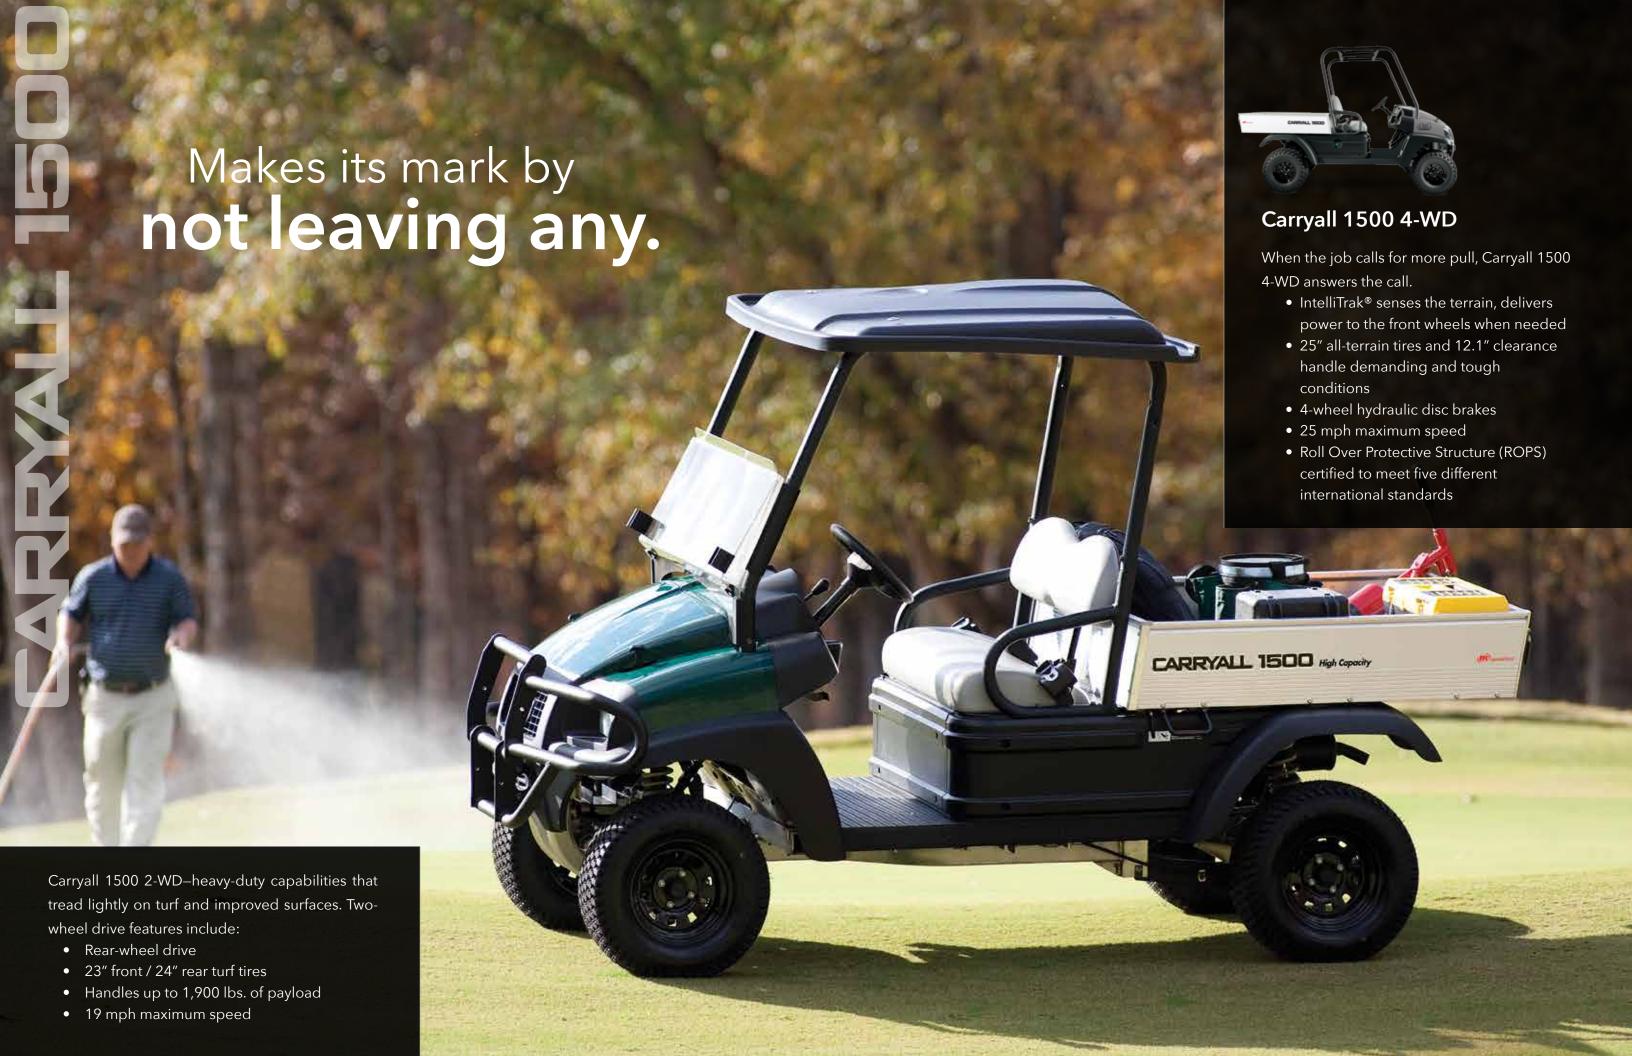

Does any crew work like golf crews work? Not likely. Up before dawn, at it until nightfall chases you off the course, with a 1,000 different jobs in between. That's why we equip Carryalls for the unique demands of the golf operation. Your new vehicles arrive equipped and ready for the chores you encounter every day. From brush guard to trailer hitch, work with the best-dressed vehicles in golf.

Heavy-Duty Brush Guard:
Protection for those trips off the beaten path.

**Durable Bed Box:** Rust-proof, aircraft-grade aluminum with Rhino®-lined floor.

**Green Cowl:** The standard colo designating golf utility vehicles.

**Differential Guard:** Protects the differential from damage in rugged terrain.

**Turf-Friendly Tires:** Bigger for more ground clearance, gentler on the turf.

**Heavy-Duty Trailer Hitch:** Built to handle heavy loads.