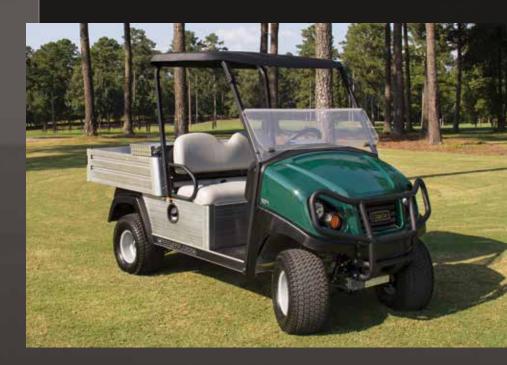

# Make molehills out of mountains of work.

CARRYALL 500

# Carryall 500 Turf: Call in the muscle.

With 60% more bed capacity and 67% more towing capacity than the 550, Carryall 500 Turf is our flagship utility vehicle and the undisputed strong man in the 5-series. This economical yeoman is designed to take on big loads and demanding conditions to cut your biggest chores down to size.