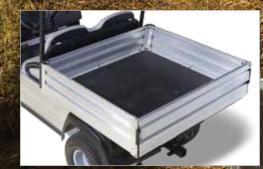

# Haul more gear, more securely, using VersAttach.

VersAttach, the all-new bed box rail system exclusively from Club Car®, expands your payload while securing whatever's on board. Sturdy channels engineered into the walls of the cargo box accept a variety of attachments–cleats, hooks and clamps–for storing, tying down and protecting tools and gear in transit.

Bed dividers help segregate and secure any size load.

Add/remove/relocate clamps and tie downs to fit your cargo.

Reinforced aluminum channels can handle almost any load.

A variety of equipment– cleats, hooks, clamps–are available to fit the tool and cargo.