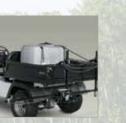

# Make molehills out of mountains of work.

CARRYALL 500

## Carryall 550 Turf: The go-where-youneed-it utility vehicle.

With larger tires and higher ground clearance, Carryall 550 Turf can get in and out of places other vehicles avoid. And with its ample 500-lb. bed capacity, the 550 is the smart choice for medium-duty chores anywhere on the course where the terrain is challenging.

# Carryall 500 Turf: Call in the muscle.

With 60% more bed capacity and 67% more towing capacity than the 550, Carryall 500 Turf is our flagship utility vehicle and the undisputed strong man in the 5-series. This economical yeoman is designed to take on big loads and demanding conditions to cut your biggest chores down to size.