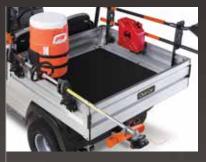

# Haul more gear, more securely, using VersAttach.

VersAttach, the all-new bed box rail system exclusively from Club Car®, expands your payload while securing whatever's on board. Sturdy channels engineered into the walls of the cargo box accept a variety of attachments–cleats, hooks and clamps–for storing, tying down and protecting tools and gear in transit.

Bed dividers help segregate and secure any size load.

Add/remove/relocate clamps and tie downs to fit your cargo.

Reinforced aluminum channels can handle almost any load.

A variety of equipment– cleats, hooks, clamps–are available to fit the tool and cargo.

Secure expensive power tools, protecting them from transit damage.

Attachment clamps are injection molded for solid fit and dependable performance.