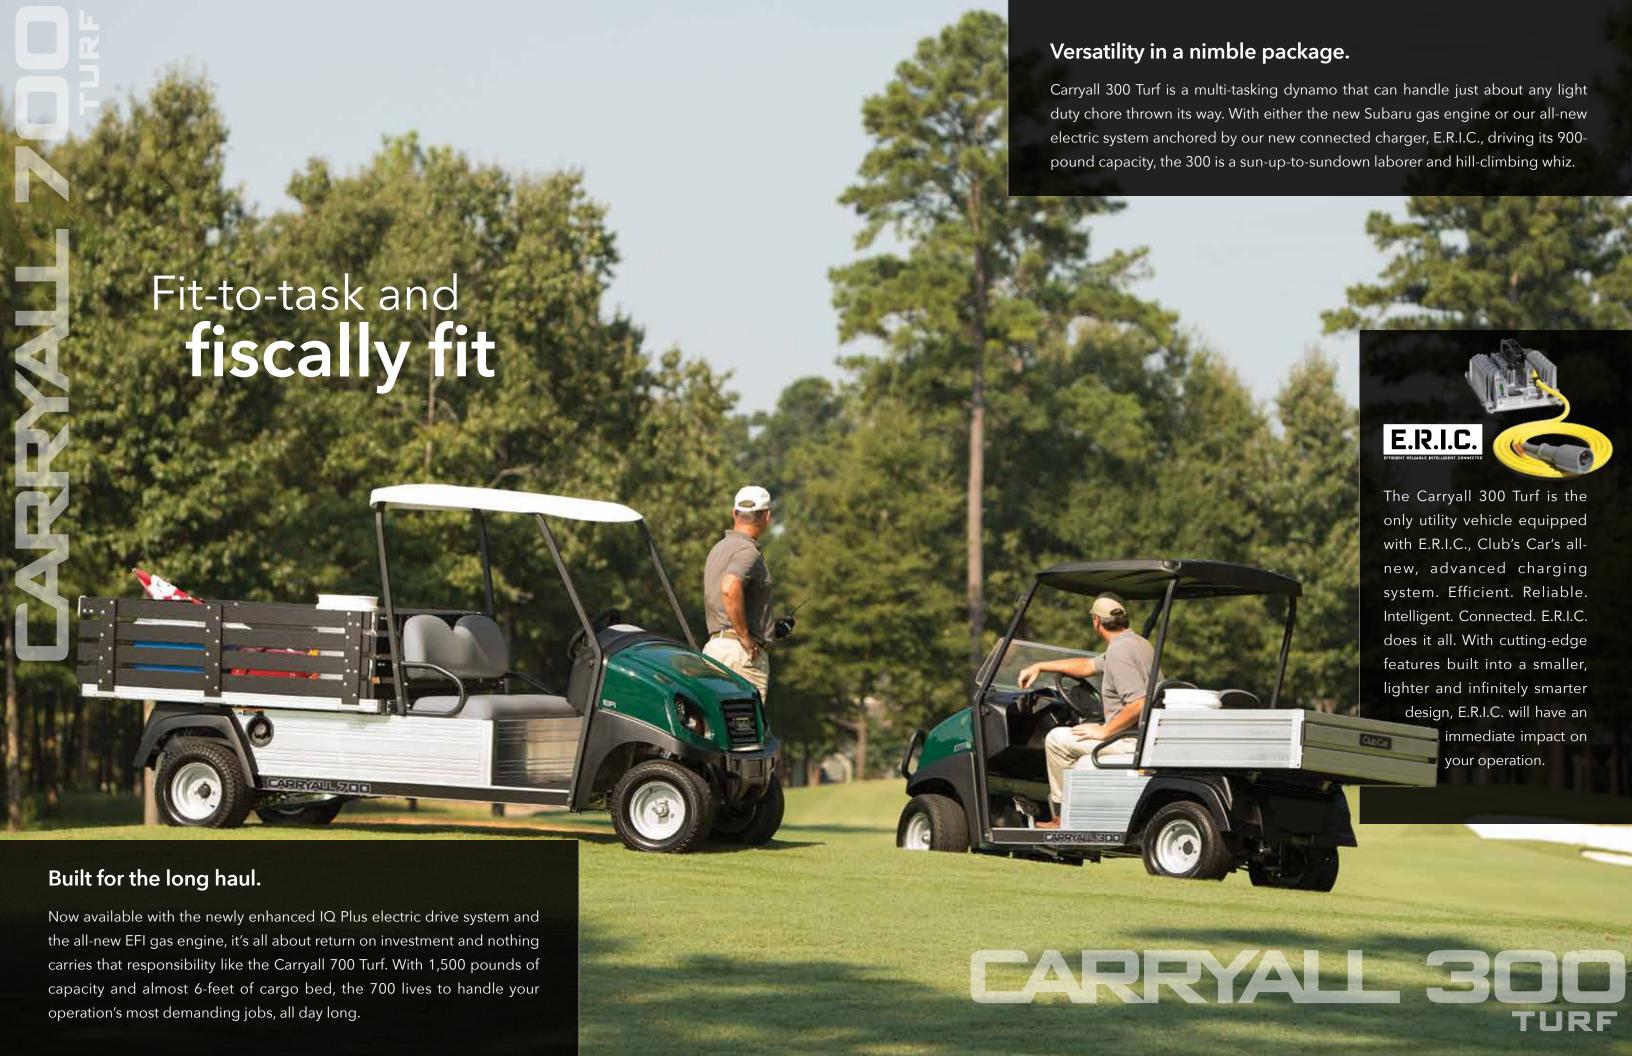

IQ Plus Electric Drive
System: Across the line
upgrades integrate industry
exclusive onboard global
charger with cord reel, highefficiency charging systems,
improved amp hour tracking
and charge confirmations.

Auto Styling and Ergonomics: Inspired by the pickup you drive to work.

At the heart of the redesigned Carryall hums our new power plant, developed by Subaru and sporting a 14 horsepower rated engine. The overhead cam engine with electronic fuel injection (EFI) delivers a 30% power boost and still reduces fuel consumption by up to 50%.