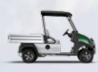

## Carryall 550 Turf: The go-where-youneed-it utility vehicle.

With larger tires and higher ground clearance, Carryall 550 Turf can get in and out of places other vehicles avoid. And with its ample 500-lb. bed capacity, the 550 is the smart choice for medium-duty chores anywhere on the course where the terrain is challenging.

CARRYALL 550