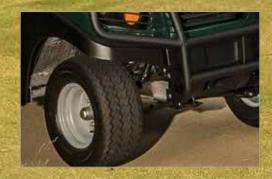

Heavy-Duty Brush Guard:
Protection for those trips off the beaten path.

**Durable Bed Box:** Rust-proof, aircraft-grade aluminum with Rhino®-lined floor.

**Green Cowl:** The standard colo designating golf utility vehicles.

**Differential Guard:** Protects the differential from damage in rugged terrain.

**Turf-Friendly Tires:** Bigger for more ground clearance, gentler on the turf.

**Heavy-Duty Trailer Hitch:** Built to handle heavy loads.