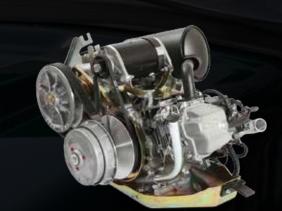

Auto Styling and Ergonomics: Inspired by the pickup you drive to work.

At the heart of the redesigned Carryall hums our new power plant, developed by Subaru and sporting a 14 horsepower rated engine. The overhead cam engine with electronic fuel injection (EFI) delivers a 30% power boost and still reduces fuel consumption by up to 50%.

# Save on more than just fuel costs.

- Build quality, including casehardened steel timing chain, lowers maintenance costs
- Runs cooler, quieter, with lower emissions
- Weathers all conditions; starts fast even on the coldest mornings
- Automatically adjusts for higher altitudes
- No carburetor or choke to master or maintain
- No oil filter to change; splash lubrication reduces maintenance
- Backed by the industry's best warranty