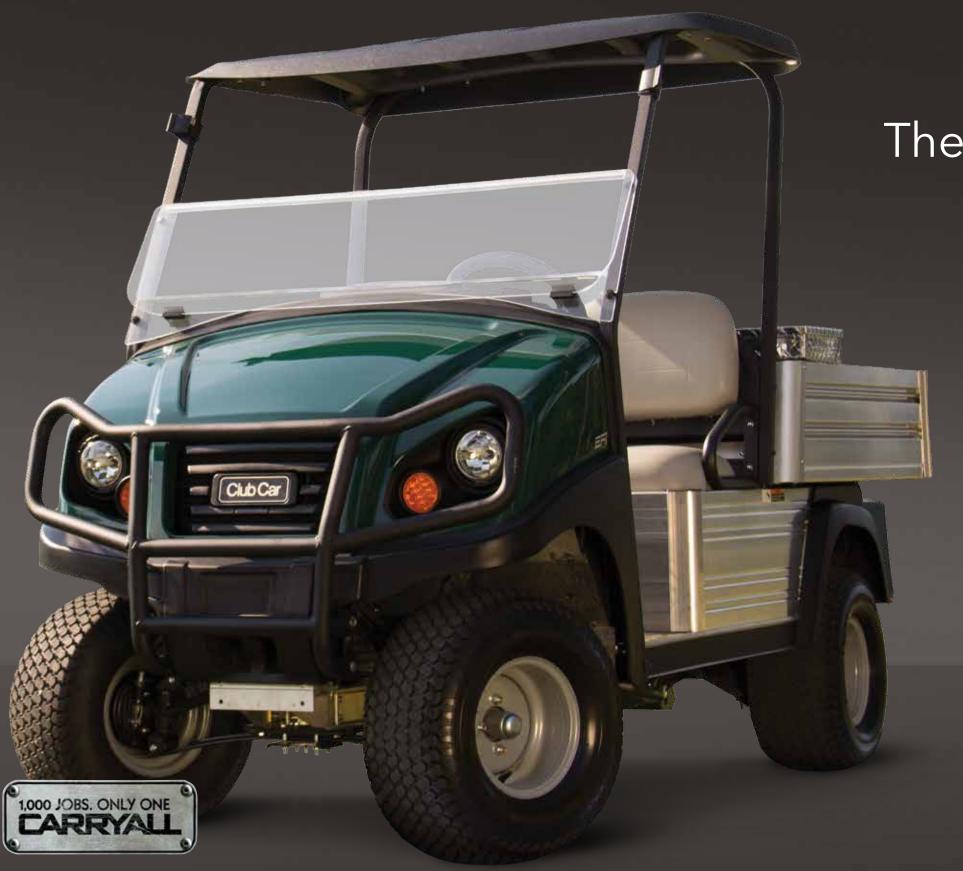

1.800.CLUBCAR • +1 706.863.3000

www.clubcar.com www.ingersollrand.com

4/15 58648767

Redesigning the legendary Carryall is not a job you take on lightly. Or alone. Club Car® traveled the world to gauge what customers wanted. Their vision became our mission. Built on our 30-year legacy of performance and dependability, the all-new Carryall is more more powerful, versatile, efficient and comfortable, more of what makes Carryall the most valued utility vehicle in golf.

# The Legend. Reborn.

Electronic Fuel Injection: A muscular, 14 horsepower rated engine that also reduces fuel consumption by up to 50%.

Rugged Bed Box: VersAttach<sup>™</sup> rail system organizes and secures cargo.

IQ Plus Electric Drive
System: Across the line
upgrades integrate industry
exclusive onboard global
charger with cord reel, highefficiency charging systems,
improved amp hour tracking
and charge confirmations.

Auto Styling and Ergonomics: Inspired by the pickup you drive to work.

At the heart of the redesigned Carryall hums our new power plant, developed by Subaru and sporting a 14 horsepower rated engine. The overhead cam engine with electronic fuel injection (EFI) delivers a 30% power boost and still reduces fuel consumption by up to 50%.