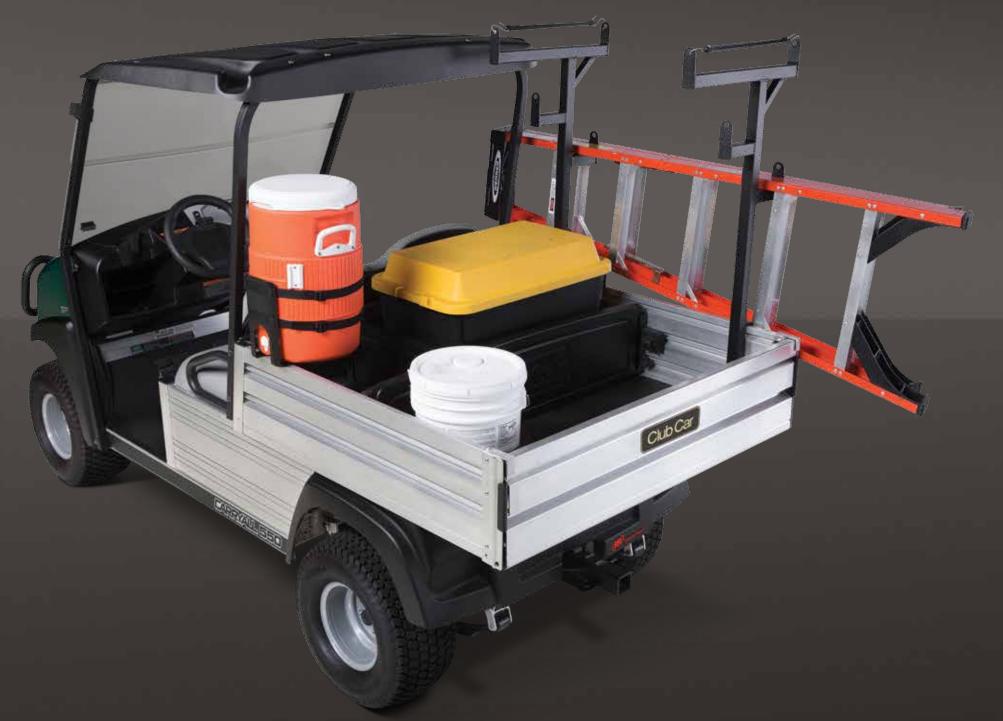

# Haul more gear, more securely, using VersAttach.

VersAttach, the all-new bed box rail system exclusively from Club Car®, expands your payload while securing whatever's on board. Sturdy channels engineered into the walls of the cargo box accept a variety of attachments–cleats, hooks and clamps–for storing, tying down and protecting tools and gear in transit.

Bed dividers help segregate and secure any size load.

Add/remove/relocate clamps and tie downs to fit your cargo.

Reinforced aluminum channels can handle almost any load.

A variety of equipment– cleats, hooks, clamps–are available to fit the tool and cargo.

Secure expensive power tools, protecting them from transit damage.

Attachment clamps are injection molded for solid fit and dependable performance.