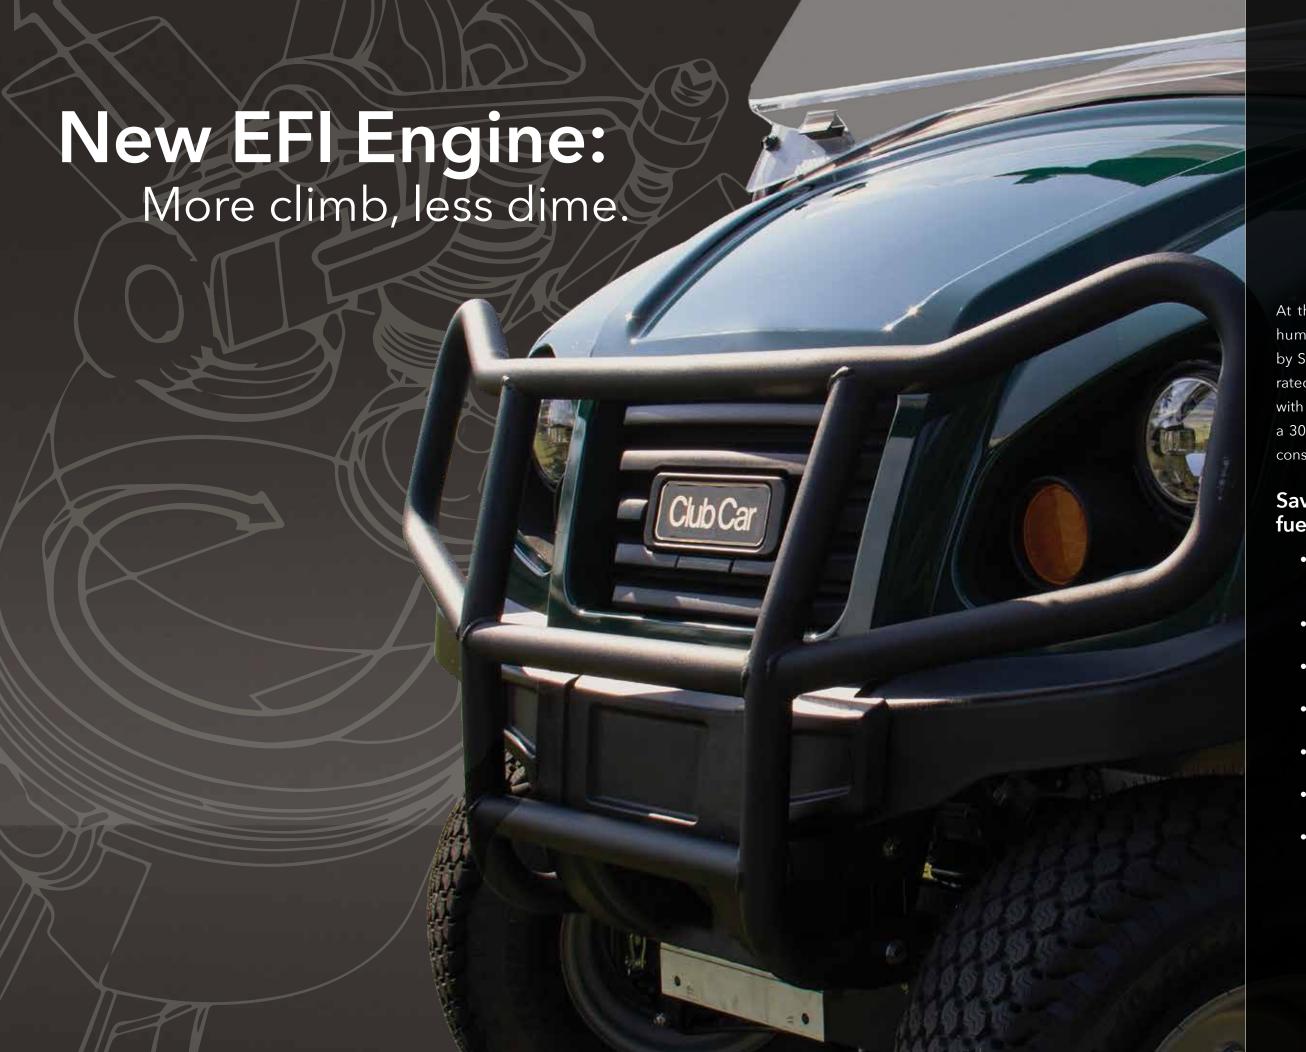

Does any crew work like golf crews work? Not likely. Up before dawn, at it until nightfall chases you off the course, with a 1,000 different jobs in between. That's why we equip Carryalls for the unique demands of the golf operation. Your new vehicles arrive equipped and ready for the chores you encounter every day. From brush guard to trailer hitch, work with the best-dressed vehicles in golf.

Heavy-Duty Brush Guard:
Protection for those trips off the beaten path.

**Durable Bed Box:** Rust-proof, aircraft-grade aluminum with Rhino®-lined floor.

**Green Cowl:** The standard colo designating golf utility vehicles.

**Differential Guard:** Protects the differential from damage in rugged terrain.

**Turf-Friendly Tires:** Bigger for more ground clearance, gentler on the turf.

**Heavy-Duty Trailer Hitch:** Built to handle heavy loads.