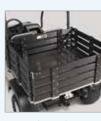

# Haul more gear, more securely, using VersAttach.

VersAttach, the all-new bed box rail system exclusively from Club Car®, expands your payload while securing whatever's on board. Sturdy channels engineered into the walls of the cargo box accept a variety of attachments–cleats, hooks and clamps–for storing, tying down and protecting tools and gear in transit.

Bed dividers help segregate and secure any size load.

Add/remove/relocate clamps and tie downs to fit your cargo.

Reinforced aluminum channels can handle almost any load.

A variety of equipment– cleats, hooks, clamps–are available to fit the tool and cargo.